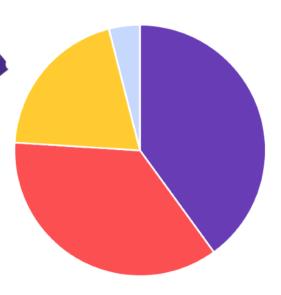

## Splitting the £1.00

It's so easy to join and will make a real difference to Sherwood Primary School

- 40p goes to our school
- **36p** goes to cash prizes
- 20p goes to admin costs
- **4p** goes to VAT

The Maths... 100 tickets sold a week means