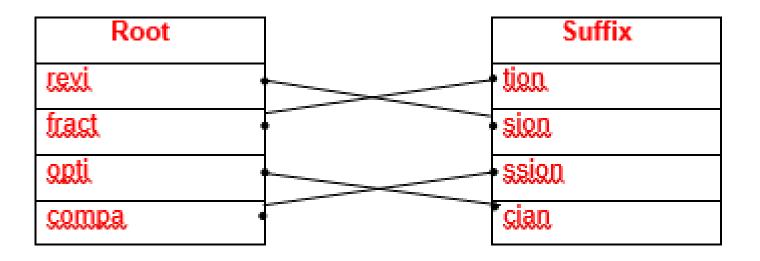

Complete the sentence below with a noun formed from the verb <u>collide</u>.

The two cars had a \_\_\_\_\_ on the busy road.

Draw a line to match each root word with a suffix to make four new words. Use each suffix only once.

| Root  |   | Suffix      |
|-------|---|-------------|
| revi  | • | tion        |
| fract | • | sion        |
| opti  |   | ssion       |
| compa |   | <u>cian</u> |

Using the rules that you have learnt this week, complete the assessment to see how you have done.