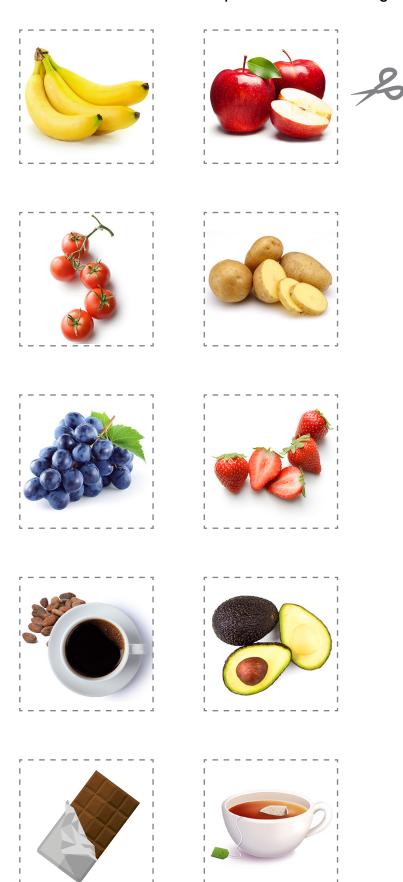

## Where does our food come from? Choose from one of the following: Bananas Grapes **Tomatoes** Chocolate (cocoa) Strawberries **Potatoes** Tea Coffee **Apples Avocados** Do some research on your chosen food. Write a factfile about the food. Think about the following questions: Where does it grow today? What kind of climate does it need to grow well? Is it seasonal or does it grow all year around? Where did it originally come from? When did it become a popular food around the world? Where is it exported to today?

## What's on my plate?

Print out the map of the world.

Cut out a picture of your chosen food and stick it on the map to show where it originally came from.