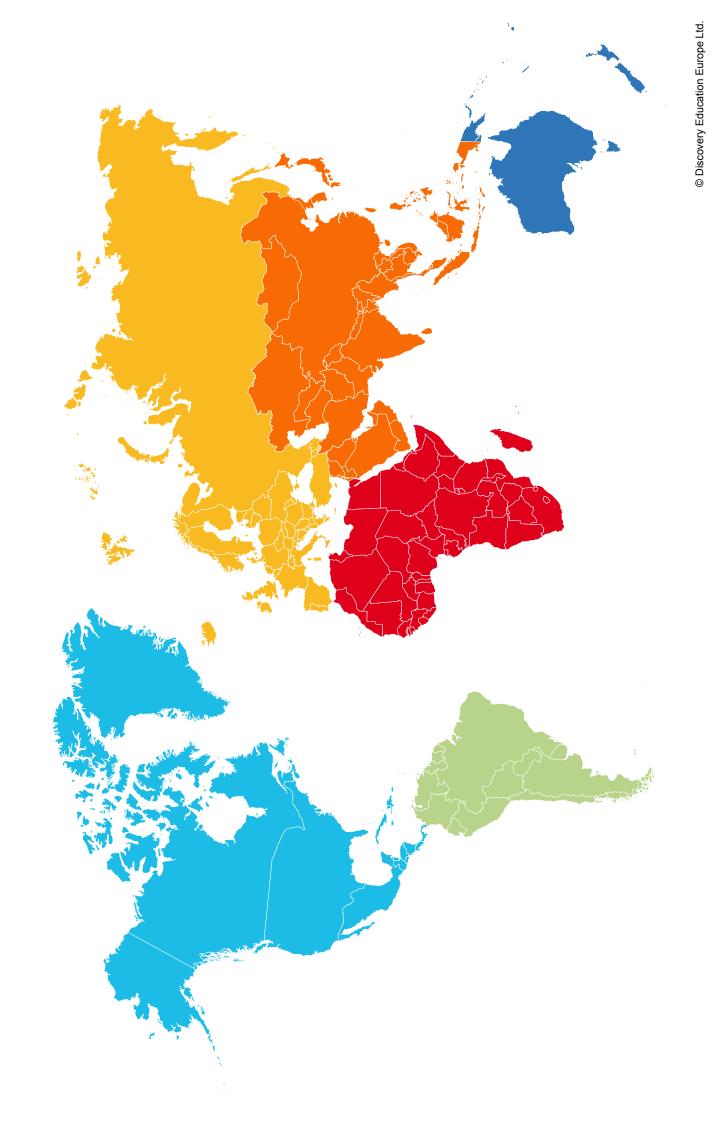

## What's on my plate?

Print out the map of the world.

Cut out a picture of your chosen food and stick it on the map to show where it originally came from.