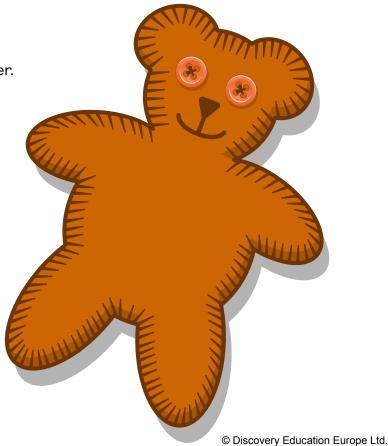

## Make a teddy bear

Note: ask an adult to help you if you are sewing your teddy bear.

You will need:

- Coloured felt
- Two buttons
- Strong glue for sticking or needle and thread for sewing
- Fabric markers
- Cotton wool for stuffing

## Instructions:

- Cut out the teddy bear stencil on page 2.
- Attach the stencil to your felt and cut around it to get a teddy bear-shaped piece of felt. Repeat with your second piece of felt.
- Make marks for the eyes, nose and a mouth on one piece of felt.
- Sew or stick your buttons where you have marked eyes.
- Stick pieces of felt of different colour over the ears.
- Stick or sew the sides of the teddy bear together, leaving a gap on one side to push the stuffing in.
- Stuff your teddy with your cotton wool!
- Sew up or stick the last part of your bear together.
- Give your teddy bear a name!