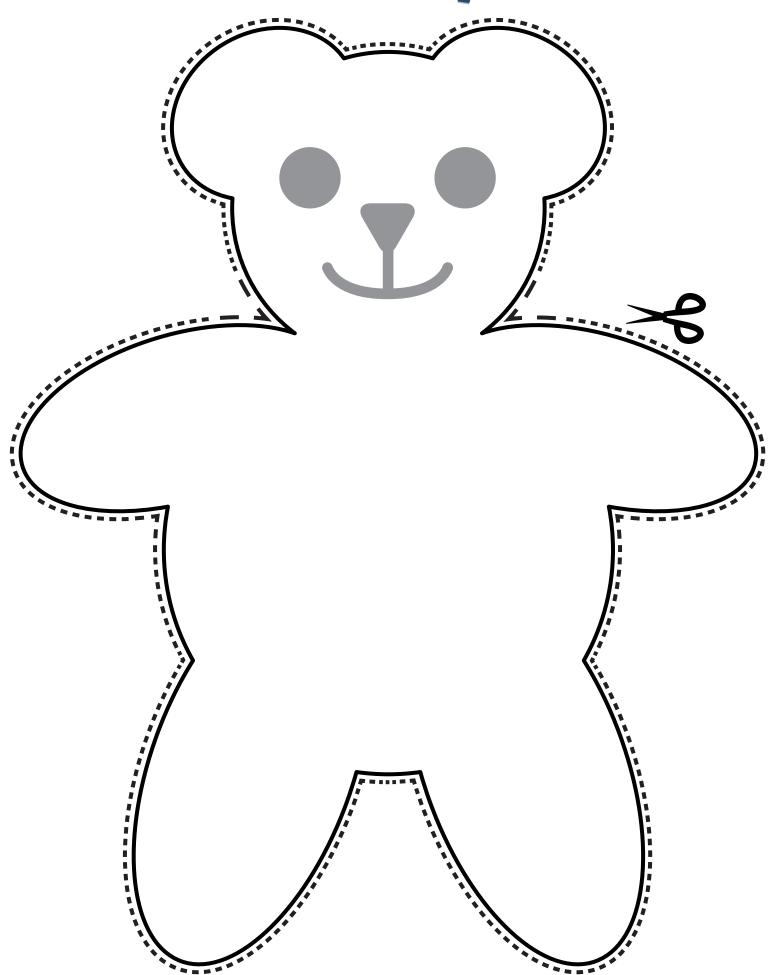

## Instructions:

- Cut out the teddy bear stencil on page 2.
- Attach the stencil to your felt and cut around it to get a teddy bear-shaped piece of felt. Repeat with your second piece of felt.
- Make marks for the eyes, nose and a mouth on one piece of felt.
- Sew or stick your buttons where you have marked eyes.
- Stick pieces of felt of different colour over the ears.
- Stick or sew the sides of the teddy bear together, leaving a gap on one side to push the stuffing in.
- Stuff your teddy with your cotton wool!
- Sew up or stick the last part of your bear together.
- Give your teddy bear a name!